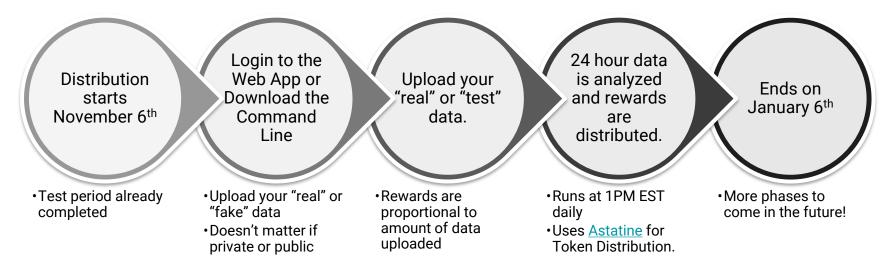

## The first ARDRIVE token distribution

#### Codename - "Aztec"

Our unique way of rewarding our earliest community members for testing our apps and providing feedback

#### Exploring Aztec a bit deeper

Check out the app, upload some files, get some tokens.

Testers who upload more data get a higher weight and reward.

Linear decrease in rewards day after day until 0.

View token balances on the ARDRIVE Community Portal