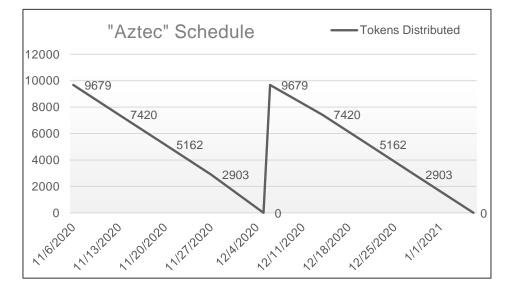

#### How many tokens, how often

3% of the *AR***DRIVE** token supply will be distributed across two schedules - Schedule 1 starts Nov 6<sup>th</sup>, 2020 - Schedule 2 starts Dec 6<sup>th</sup>, 2020

Each schedule distributes 150,000 tokens over 30 days.

Testers who upload more data get a higher weight and reward.

Linear decrease in rewards day after day until 0.

View token balances on the ARDRIVE Community Portal